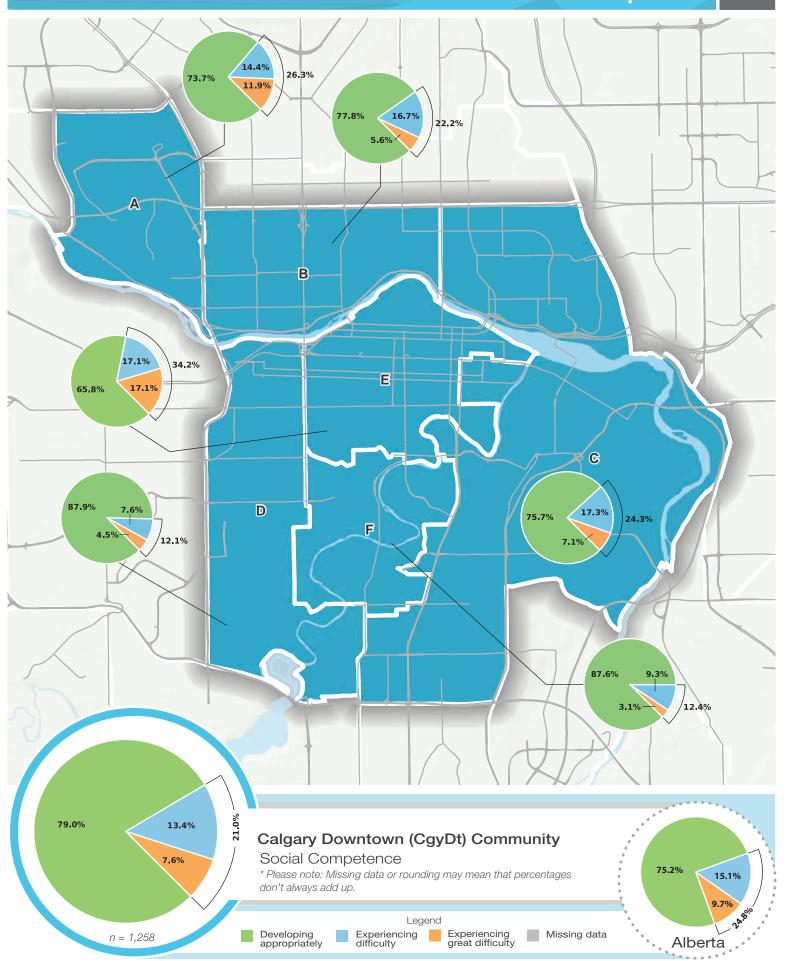

| 4.1%  | 4.4%    |
| Children 0-4 years                                           | 5,385 (4.0%) | 201,365 (6.2%) | Female labour force participation rate                                | 70.8% | 66.3%   |
| Median income in 2005<br>of population 15 years<br>and older | \$32,370.19  | \$28,239.14    | Percentage of residents with first language other than English/French | 20.7% | 16.8%   |
|                                                              |              |                | Percentage of immigrants                                              | 22.5% | 15.0%   |

Based on Statistics Canada 2006 census data, which provides the most recent reliable provincewide data.

## **Calgary Downtown EDI - Physical Health and Well-being**





C-10.5

## Calgary Downtown EDI - Emotional Maturity





# Calgary Downtown EDI - Communications and General Knowledge



## Calgary Downtown EDI - Experiencing Great Difficulty

### Experiencing great difficulty (EGD) in one or more and two or more areas of development



### Developing appropriately in all areas of development

\* Please note: Canadian norm not available.





### Community resources summary

This is a list of the community resources accessed by the community both within and outside it's boundary as identified by coalitions using an ECMap template. Further research is being done on these resources.

## # of resources

| mapped | Resource type |
|--------|---------------|
|        |               |

| mapped | nesource type