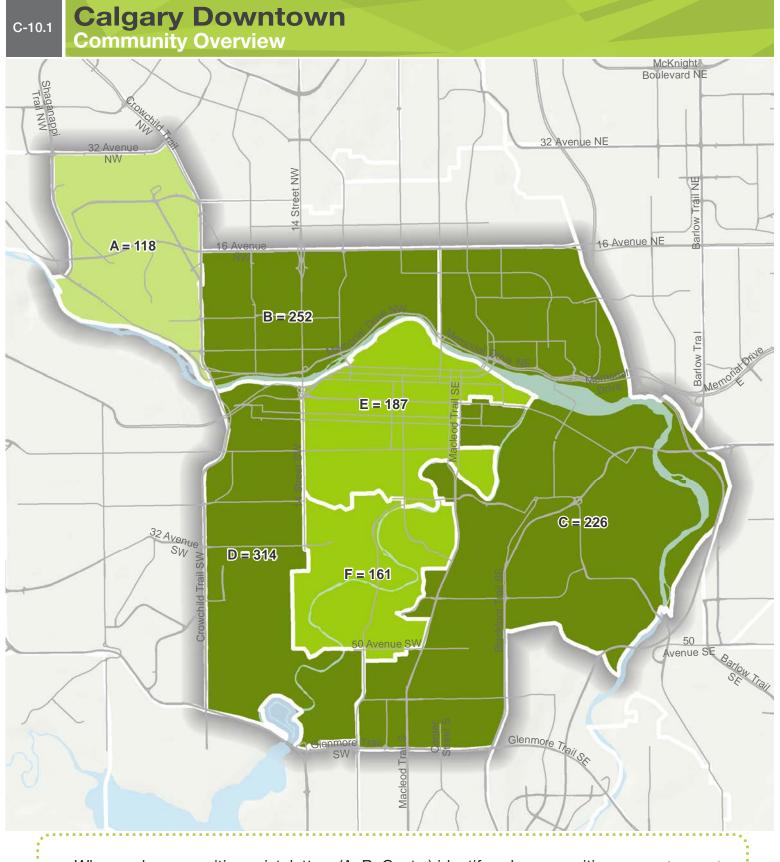

June 2014 (Updated)

## **Calgary Downtown**









## Calgary Downtown Additional Community Information

### **EDI Summary:**

Number of EDIs available: 1,569

Number of EDIs used in analysis: 1,258

% of special needs: 1.8%

### Age at EDI completion and gender

|        | Age Groups —         |                                |                                 |                       |                |  |  |
|--------|----------------------|--------------------------------|---------------------------------|-----------------------|----------------|--|--|
| Gender | ≤ 5yrs 2mos<br>N (%) | 5yrs 3mos - 5yrs 6mos<br>N (%) | 5yrs 7mos - 5yrs 10mos<br>N (%) | > 5yrs 11mos<br>N (%) | Total<br>N (%) |  |  |
| F      | 88 (7.0%)            | 199 (15.8%)                    | 218 (17.3%)                     | 109 (8.7%)            | 614 (48.8%)