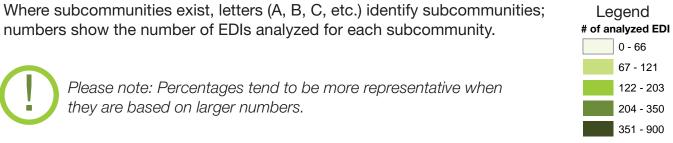

June 2014 (Updated)

## **Calgary Downtown**









## Calgary Downtown Additional Community Information

### **EDI Summary:**

Number of EDIs available: 1,569

Number of EDIs used in analysis: 1,258

% of special needs: 1.8%

### Age at EDI completion and gender

|        | Age Groups —         |                                |                                 |                       |                |  |  |
|--------|----------------------|--------------------------------|---------------------------------|-----------------------|----------------|--|--|
| Gender | ≤ 5yrs 2mos<br>N (%) | 5yrs 3mos - 5yrs 6mos<br>N (%) | 5yrs 7mos - 5yrs 10mos<br>N (%) | > 5yrs 11mos<br>N (%) | Total<br>N (%) |  |  |
| F      | 88 (7.0%)            | 199 (15.8%)                    | 218 (17.3%)                     | 109 (8.7%)            | 614 (48.8%)    |