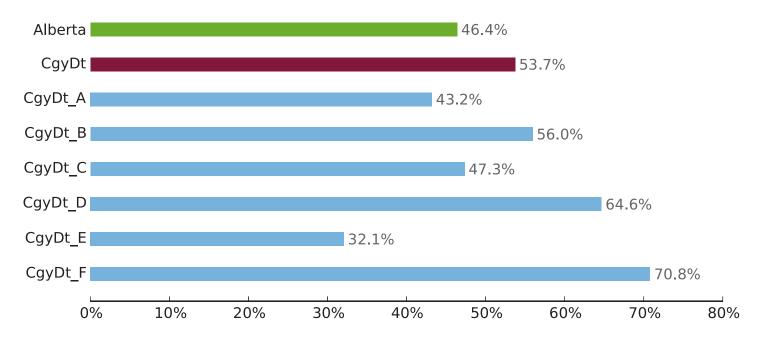

## Calgary Downtown EDI - Experiencing Great Difficulty

### Developing appropriately in all areas of development

\* Please note: Canadian norm not available.