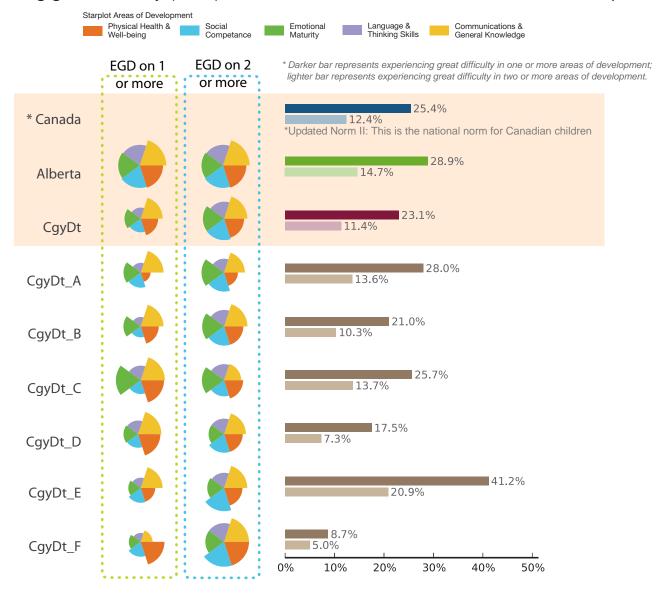

## Calgary Downtown EDI - Experiencing Great Difficulty

### Experiencing great difficulty (EGD) in one or more and two or more areas of development