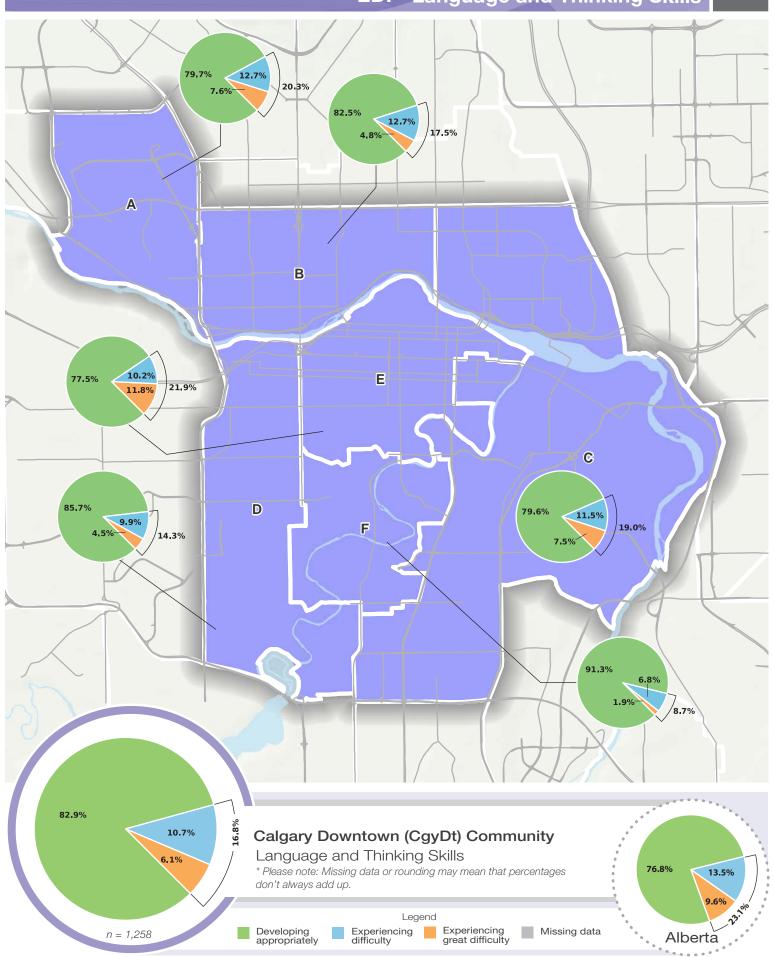

4.4%    |
| Children 0-4 years                                           | 5,385 (4.0%) | 201,365 (6.2%) | Female labour force participation rate                                | 70.8% | 66.3%   |
| Median income in 2005<br>of population 15 years<br>and older | \$32,370.19  | \$28,239.14    | Percentage of residents with first language other than English/French | 20.7% | 16.8%   |
|                                                              |              |                | Percentage of immigrants                                              | 22.5% | 15.0%   |

Based on Statistics Canada 2006 census data, which provides the most recent reliable provincewide data.

## **Calgary Downtown EDI - Physical Health and Well-being**





C-10.5

## Calgary Downtown EDI - Emotional Maturity





# Calgary Downtown EDI - Communications and General Knowledge



## Calgary Downtown EDI - Experiencing Great Difficulty

### Experiencing great difficulty (EGD) in one or more and two or more areas of development



### Developing appropriately in all areas of development

\* Please note: Canadian norm not available.





### Community resources summary

This is a list of the community resources accessed by the community both within and outside it's boundary as identified by coalitions using an ECMap template. Further research is being done on these resources.

## # of resources

| mapped | Resource type |
|--------|---------------|
|        |               |

| mapped | nesource type                                                     |  |  |
|--------|---------------------------------