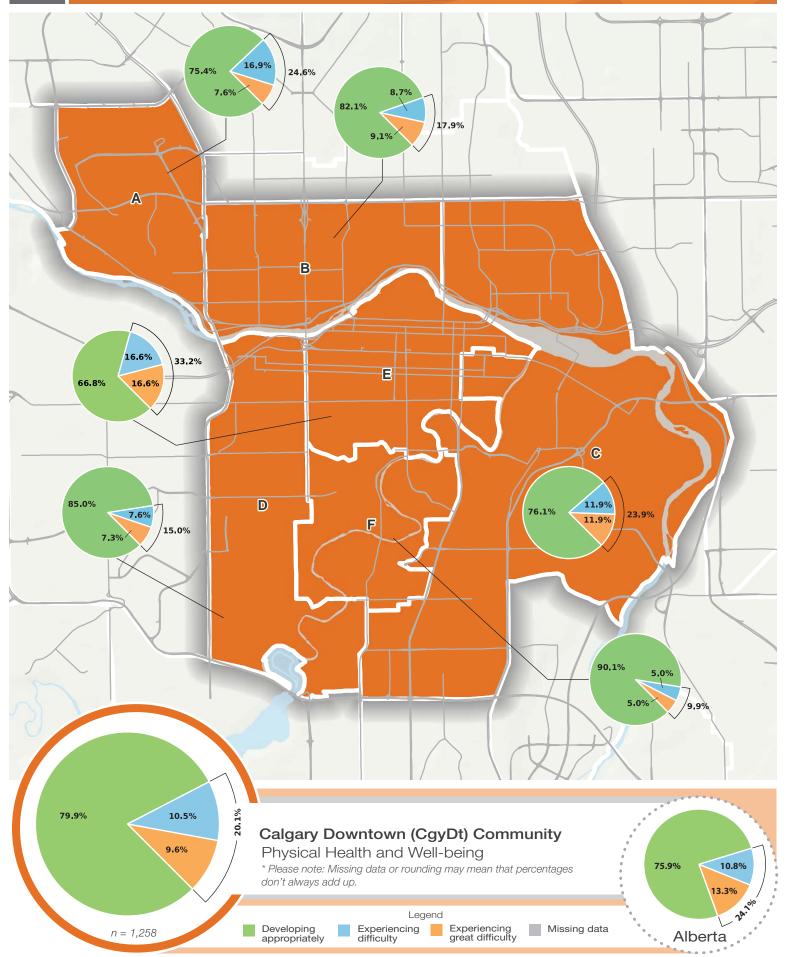

| 4.1%  | 4.4%    |
| Children 0-4 years                                           | 5,385 (4.0%) | 201,365 (6.2%) | Female labour force participation rate                                | 70.8% | 66.3%   |
| Median income in 2005<br>of population 15 years<br>and older | \$32,370.19  | \$28,239.14    | Percentage of residents with first language other than English/French | 20.7% | 16.8%   |
|                                                              |              |                | Percentage of immigrants                                              | 22.5% | 15.0%   |

Based on Statistics Canada 2006 census data, which provides the most recent reliable provincewide data.

## **Calgary Downtown EDI - Physical Health and Well-being**





C-10.5

## Calgary Downtown EDI - Emotional Maturity





# Calgary Downtown EDI - Communications and General Knowledge



## Calgary Downtown EDI - Experiencing Great Difficulty

### Experiencing great difficulty (EGD) in one or more and two or more areas of development



### Developing appropriately in all areas of development

\* Please note: Canadian norm not available.





### Community resources summary

This is a list of the community resources accessed by the community both within and outside it's boundary as identified by coalitions using an ECMap template. Further research is being done on these resources.

## # of resources

| mapped | Resource type |
|--------|---------------|
|        |               |

| mapped | nesource type