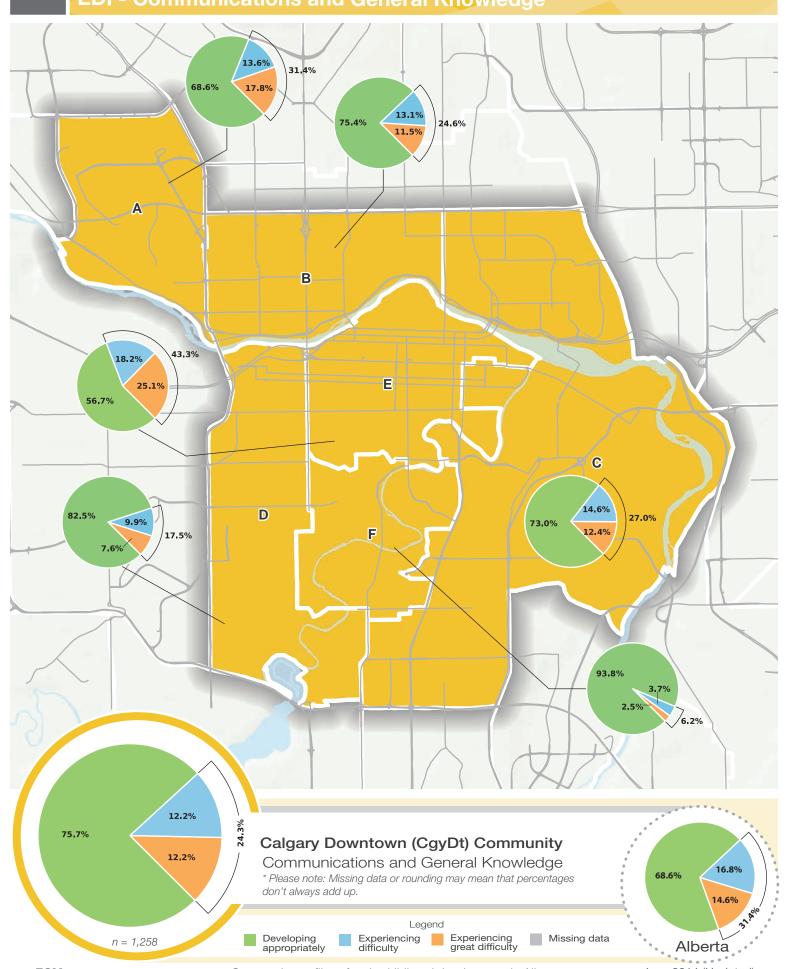

| 5,385 (4.0%) | 201,365 (6.2%) | Female labour force participation rate                                | 70.8% | 66.3%   |
| Median income in 2005<br>of population 15 years<br>and older | \$32,370.19  | \$28,239.14    | Percentage of residents with first language other than English/French | 20.7% | 16.8%   |
|                                                              |              |                | Percentage of immigrants                                              | 22.5% | 15.0%   |

Based on Statistics Canada 2006 census data, which provides the most recent reliable provincewide data.

## **Calgary Downtown EDI - Physical Health and Well-being**





C-10.5

## Calgary Downtown EDI - Emotional Maturity





# Calgary Downtown EDI - Communications and General Knowledge



## Calgary Downtown EDI - Experiencing Great Difficulty

### Experiencing great difficulty (EGD) in one or more and two or more areas of development



### Developing appropriately in all areas of development

\* Please note: Canadian norm not available.





### Community resources summary

This is a list of the community resources accessed by the community both within and outside it's boundary as identified by coalitions using an ECMap template. Further research is being done on these resources.

## # of resources

| mapped | Resource type |
|--------|---------------|
|        |               |

| mapped | nesource type                                                     |  |  |
|--------|-------------------------------------------------------------------|--|--|
| 235    | Other ECD pa